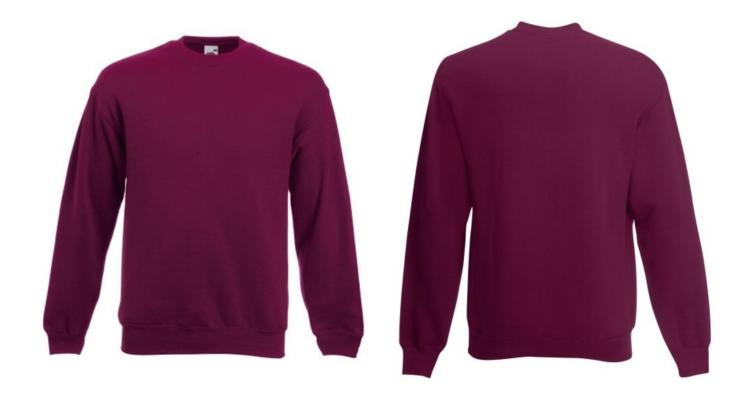

# FRUIT OF THE LOOM, CLASSIC SET-IN SWEAT, CLASSIC MEN'S SWEATSHIRT, BURGUNDY, L

#### **Basic informations**

Size: L

Package: 36/24 Length: 60 Width: 39.5 Height: 60

Size: L

Color: Burgundy

## **Specification**

Fruit of the Loom, Classic Set-in Sweat, classic men's sweatshirt, burgundy, L. Lightweight classic men's sweatshirt, 80% cotton and 20% polyester, 280gm / m2, with light collar, sweatshirt and sleeves, excellent for branding, leisure and all activities. Branding: DTG, screen printing, flex, flock